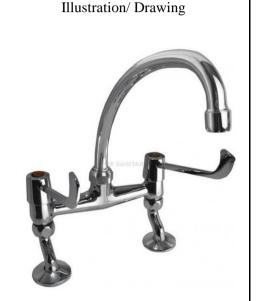

## SANITARY WARE SPECIFICATION SHEET

| Item Descriptions | Cobra (South Africa) 1/2" C.P. deck-mount tap for Hot & cold, w/ swivel spout in elbowaction |  |  |  |
|-------------------|----------------------------------------------------------------------------------------------|--|--|--|
| Dimensions        | Refer to drawing                                                                             |  |  |  |
| Model             | 521-21                                                                                       |  |  |  |
| Finish            | Chrome Plated                                                                                |  |  |  |
| Manufacturer      | Cobra (South Africa)                                                                         |  |  |  |
| Supplier          | Acme Sanitary Ware Co. Ltd<br>Mr. Eric Wong/ Mr. Don Yuen                                    |  |  |  |
| Contact Tel/Fax   | (852) 2388-7171 / (852) 2710-8012                                                            |  |  |  |
| E-mail            | acme@acmesanitary.com.hk                                                                     |  |  |  |
| Website           | www.acmesanitary.com.hk                                                                      |  |  |  |

#### **Medical Elbow Action: 521-21**

Elbow action, ½ turn ceramic disc, pillar type mixer with swivel outlet. 1/2" BSP male connection inlets. SANS 226 TYPE 2.