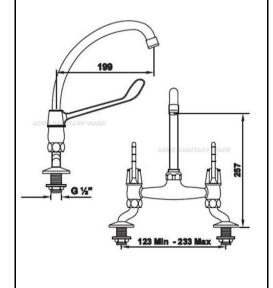

## SANITARY WARE SPECIFICATION SHEET

| Item Descriptions | Cobra (South Africa) 1/2" C.P. deck-mount tap for Hot & cold, w/ swivel spout in elbowaction |  |  |  |
|-------------------|----------------------------------------------------------------------------------------------|--|--|--|
| Dimensions        | Refer to drawing                                                                             |  |  |  |
| Model             | 521-21                                                                                       |  |  |  |
| Finish            | Chrome Plated                                                                                |  |  |  |
| Manufacturer      | Cobra (South Africa)                                                                         |  |  |  |
| Supplier          | Acme Sanitary Ware Co. Ltd<br>Mr. Eric Wong/ Mr. Don Yuen                                    |  |  |  |
| Contact Tel/Fax   | (852) 2388-7171 / (852) 2710-8012                                                            |  |  |  |
| E-mail            | acme@acmesanitary.com.hk                                                                     |  |  |  |
| Website           | www.acmesanitary.com.hk                                                                      |  |  |  |

#### **Medical Elbow Action: 521-21**

Elbow action, ½ turn ceramic disc, pillar type mixer with swivel outlet. 1/2" BSP male connection inlets. SANS 226 TYPE 2.